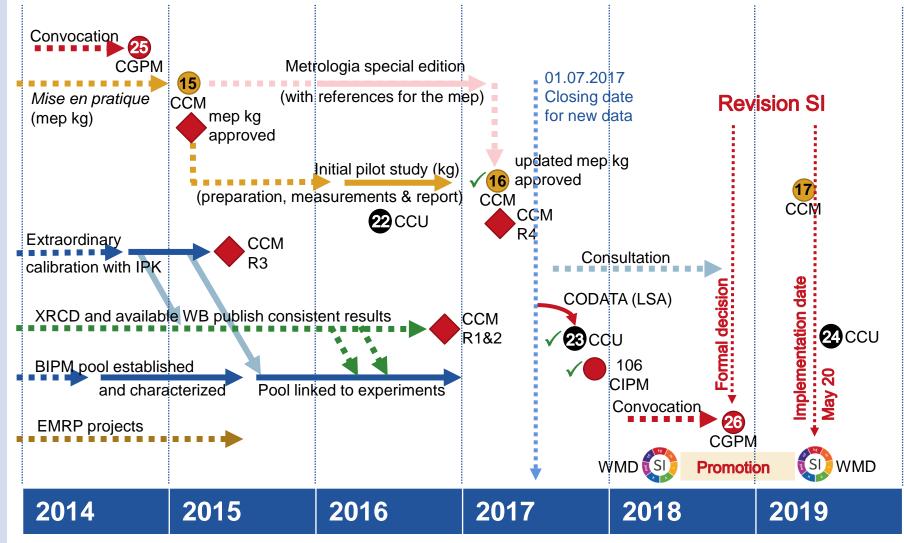

### CCM conditions (before redefinition)

- **♦R1** Consistency
  - Three independent experiments (XRCD & WB) with consistent results with  $u_{rel} < 5.10^{-8}$
- **R2** Uncertainty at least one result with  $u_{rel} < 2.10^{-8}$
- ◆ R3 Traceability

  Extraordinary calibration with IPK @ BIPM
- ◆ R4 Validation

  Validation of the mise en pratique according to the CIPM-MRA

www.bipm.org

Philippe.Richard@metas.ch