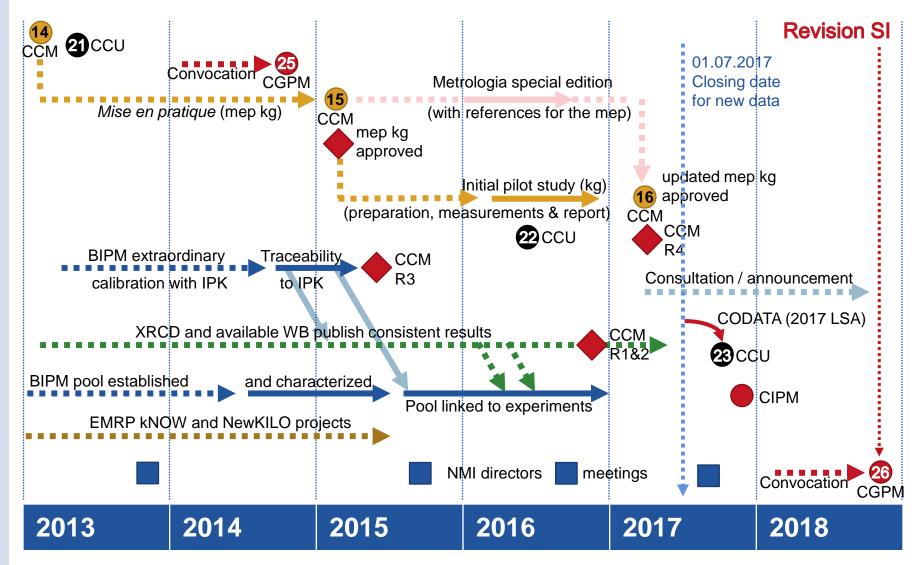

### CCM conditions (before redefinition)

- **♦R1** Consistency
  - Three independent experiments (XRCD & WB) with consistent results with  $u_{rel} < 5.10^{-8}$
- **R2** Uncertainty at least one result with  $u_{rel} < 2.10^{-8}$
- ◆ R3 Traceability

  Extraordinary calibration with IPK @ BIPM
- ◆ R4 Validation

  Validation of the mise en pratique according to the CIPM-MRA

www.bipm.org

Philippe.Richard@metas.ch